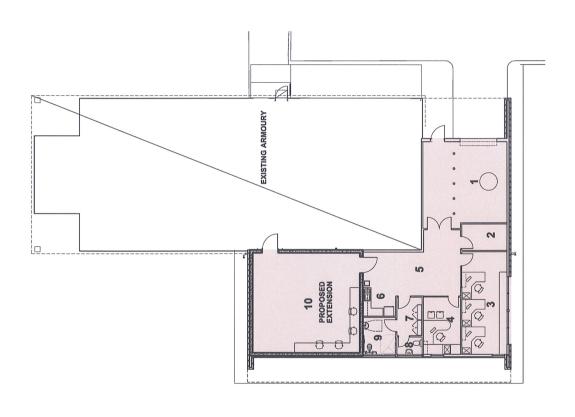

# ROOM LEGEND 1 GARAGE 2 COMMUNICATIONS 3 ARMOURERS OFFICE 4 SUPERVISOR'S OFFICE 5 HALL 6 KITCHENETTE 7 AIRLOCK 8 ABLUTIONS 9 DISABLED BATHROOM 10 WORKSHOP

Attachment 55: School of Infantry Weapon Repair Facility Extension Plan