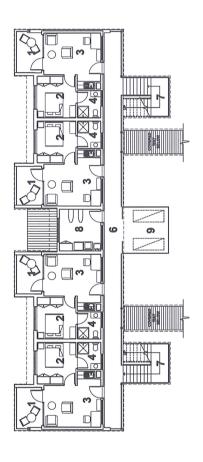

BALCONY
BEDROOM
LIVING / KITCHENETTE
BATH
PLANT
VERANDAH
STAIR
LAUNDRY
DRYING

29 7 8 6

ROOM LEGEND

## **FIRST FLOOR**

# **GROUND FLOOR**

Attachment 51: School of Infantry
New Permanent Living In Accommodation
Plan

Attachment 52: School of Infantry New Permanent Living – In Accommodation Site Perspective