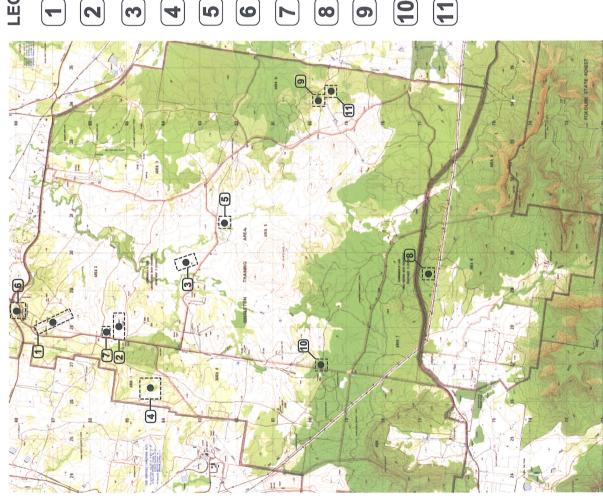

### LEGEND

- **NEW MARKSMANSHIP TRAINING RANGE 1 EXTENSION**
- **NEW MARKSMANSHIP TRAINING RANGE 2**
- **NEW DIRECT FIRE SUPPORT WEAPONS** 
  - **NEW ASSAULT GRENADE RANGE/**
- **NEW BATTLE INOCULATION RANGE 2**

STANDARD GRENADE RANGE

- **NEW UPGRADE VEHICLE WASH POINT** 
  - **NEW GROUP ZERO RANGE 2**
- **NEW DEFENSIVE POSITION INFRASTRUCTURE 1** 00
  - **NEW BATTLE INOCULATION RANGE 5**
- **NEW BATTLE INOCULATION RANGE 12**
- **NEW DEFENSIVE POSITION INFRASTRUCTURE 2**