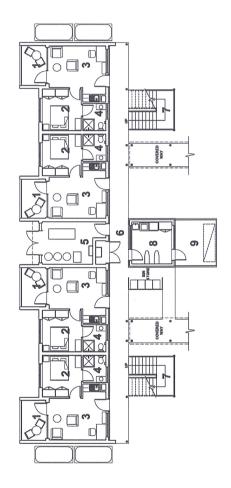

BALCONY
BEDROOM
LIVING / KITCHENETTE
BATH
PLANT
VERANDAH
STAIR
LAUNDRY
DRYING

29 7 8 6

ROOM LEGEND

## **FIRST FLOOR**

# **GROUND FLOOR**

Attachment 51: School of Infantry
New Permanent Living In Accommodation
Plan

Attachment 52: School of Infantry New Permanent Living – In Accommodation Site Perspective